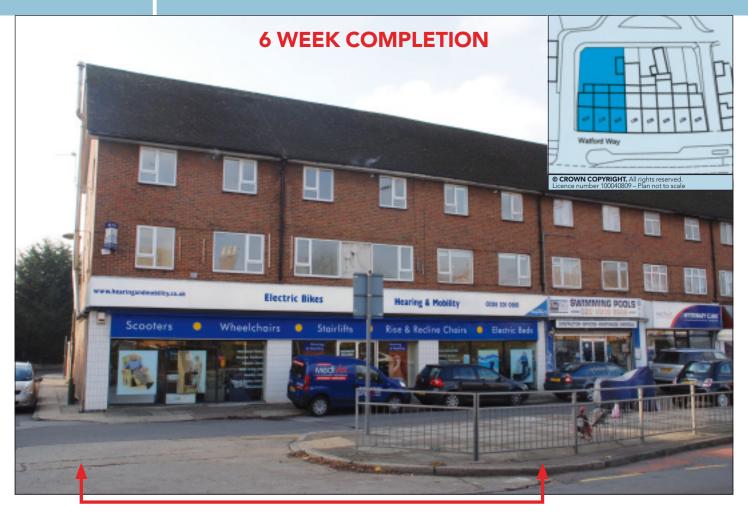

# 615/617/619 Watford Way, Mill Hill, London NW7 3JN

#### **SITUATION**

Occupying a prominent trading position on the main A41 Watford Way close to the busy Apex Corner Roundabout, within this established retail parade between Mill Hill and Edgware which includes **Ladbrokes** and **Eurosuits**, with a front service road allowing parking outside the shops. Mill Hill is a highly sought after residential suburb with excellent road links to the M1 and M25 and just 8 miles north of Central London.

# PROPERTY

Forming part of terraced parade comprising a **Ground Floor Triple Shop arranged as a Large Showroom** with separate rear access from a communal staircase and balcony to **8 Self-Contained Flats** on the First, Second and Attic Floors. In addition, the property includes a Rear Customer Car Park accessed via a rear service road.