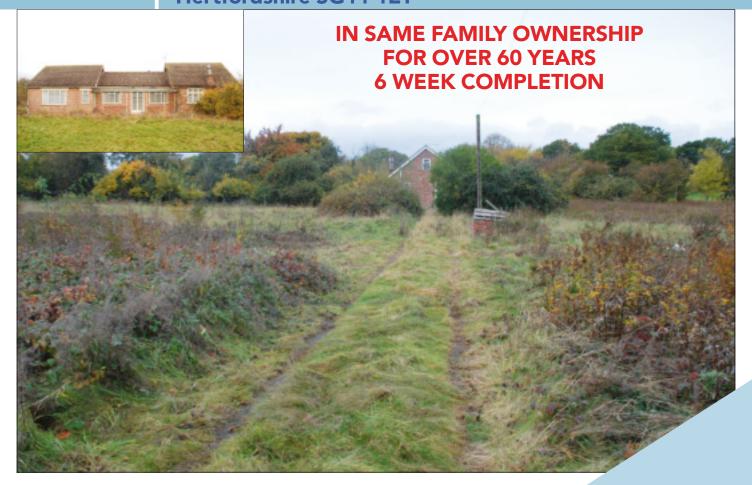

## PROPERTY AND ACCOMMODATION

Situated on a 4.7 Acre Approx Site with 406 ft road frontage and long driveway to an ur **Detached Bungalow** comprising:

7 Rooms Kitchen Bathroom WC

Plus a Single Gara Garden and