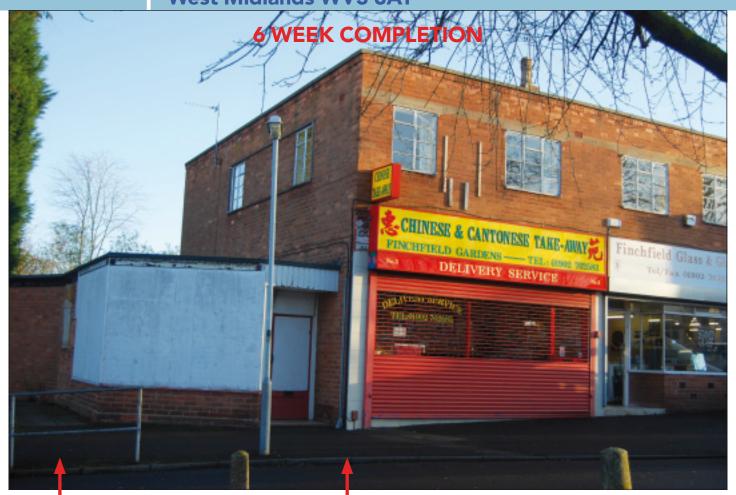

#### **SITUATION**

Part of a local shopping centre facing a Village Green, serving this good class residential area of Finchfield which lies approximately 1 ½ miles west of Wolverhampton town centre. Nearby multiples include **Lidl**, **Co-op** and **Nationwide**.

# **PROPERTY**

A single storey **Ground Floor Shop.** There is a large front forecourt for parking together with further parking at the rear.

# **Ground Floor Shop**

Gross Frontage 10'0" Built Depth 30'0" WC

### **PLANNING**

Consent was granted (as part of a larger scheme) on 30th November 2010 by Wolverhampton City Council for demolition of Shop 1 to create a larger circular shop with 3 flats above.

**VENDOR'S SOLICITORS**Keith Harvey & Co - Tel: 01858 464 327
Ref: K Harvey Esq - Email: sarah@keithharveyandcompany.co.uk