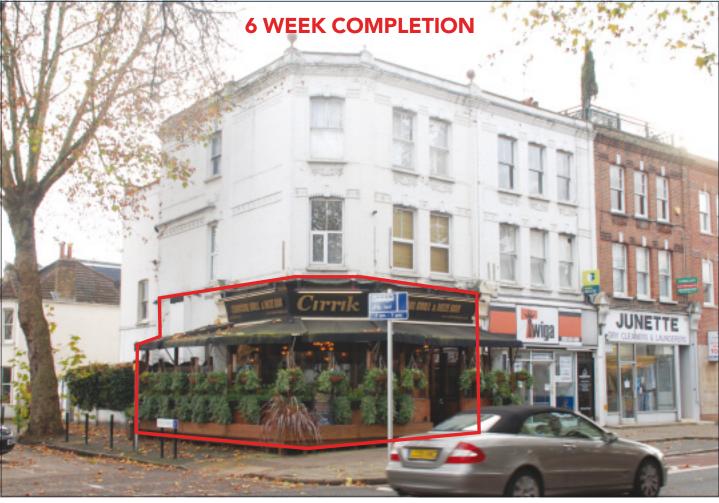

## SITUATION

Occupying a prominent trading position within this established parade close to the junction with Evelyn Road and being within close proximity of Richmond Underground (District Line) and Main Line Stations.

### PROPERTY

Forming part of a corner building comprising a **Ground Floor Restaurant**. In addition, the property benefits from a front seating area.