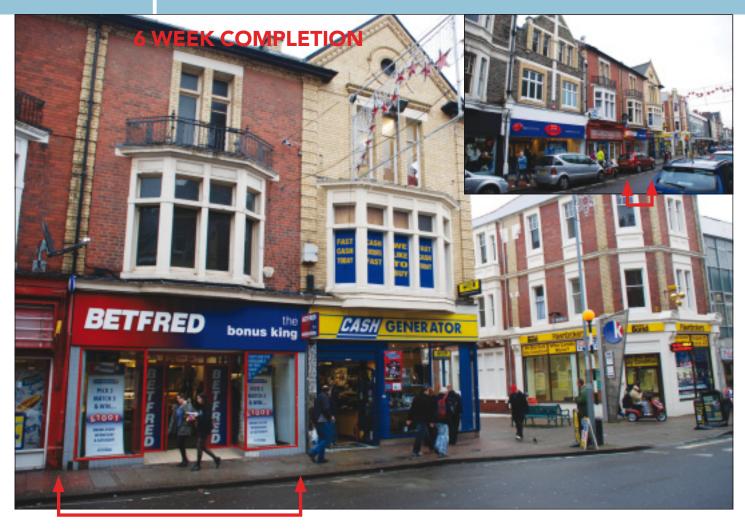

#### SITUATION

Located in a prominent trading position in the town centre, adjacent to **Cash Generator** and close to the junction with Emlyn Walk which links directly to the **Kingsway Shopping** Centre. The entrance to the Park Square Car Park is directly opposite and other nearby multiples include **The Money Shop, Swinton** and **Greggs**. In addition, the pedestrianised shopping section of Commercial Street is approx. 100 yards away which houses such multiples as **New Look**, **Bon Marche, Shoe Zone, Café Nero** and many others.

#### PROPERTY

A mid terraced building comprising a **Ground Floor Shop** with rear external access to **Storage** on the First and Second Floors (currently unused).