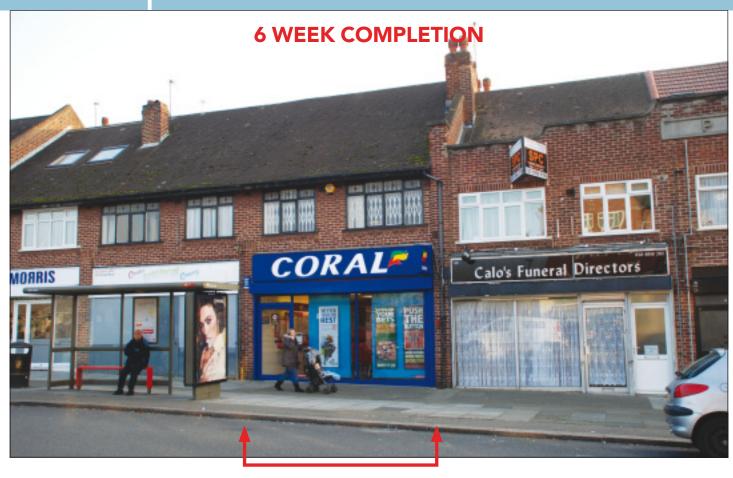

## SITUATION

Located close to the junction with Marlborough Avenue within this well established local parade, opposite **Martin's** and **Londis** and serving the surrounding residential area. Edgware lies approximately 10 miles north-west of Central London with good access to the M1 and M25 motorways.

# PROPERTY

A mid terraced building comprising a **Ground Floor Shop** with separate rear access to a **Self-Contained Office** on the First Floor. In addition, the property includes rear parking for a minimum of 2 cars accessed via a rear service road.

# TENANCY

The entire property is let on a full repairing and insuring lease to **Coral Racing Ltd (having approx 1,600 branches)** for a term of 10 years from 26th May 2011 at a current rent of **£20,000 per annum** exclusive.