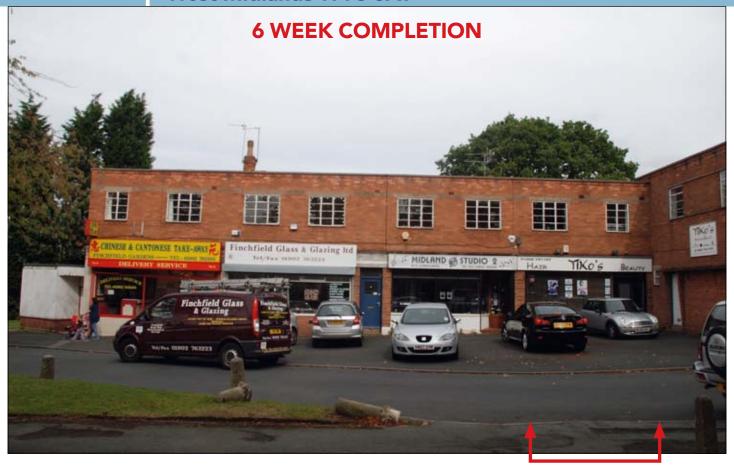

### **SITUATION**

Part of a local shopping centre facing a Village Green, serving this good class residential area of Finchfield which lies approximately 1 ½ miles west of Wolverhampton town centre. Nearby multiples include **Lidl**, **Co-op** and **Nationwide**.

### **PROPERTY**

A mid-terraced building comprising a **Ground Floor Shop** with internal access to a **Self-Contained Flat** above.

There is a large front forecourt for parking together with further parking at the rear.