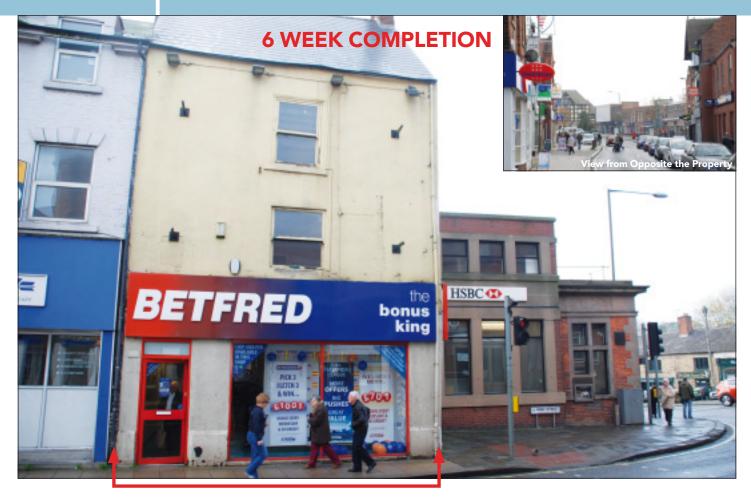

## **SITUATION**

Located in a prominent trading position adjacent to **HSBC** and amongst such other multiple occupiers as **NatWest**, **Lloyds TSB**, **Nationwide**, **Subway**, **Yorkshire Bank**, **Swinton** and many others.

## **PROPERTY**

The property comprises a **Ground Floor Betting Shop** with separate rear access to **Ancillary Accommodation** at basement, first and second floor levels.