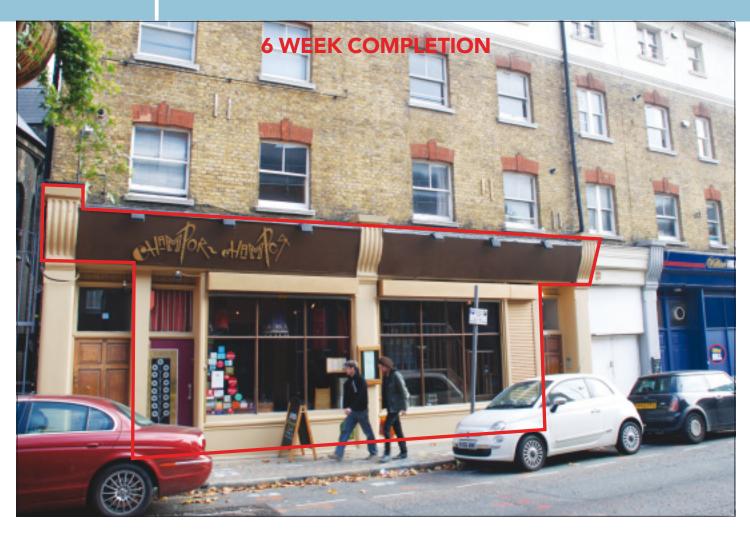

#### SITUATION

Located in this sought after cosmopolitan area close to the junction with Snowsfields, adjacent to **William Hill**, and within this tranquil setting amongst a mixture of commercial and residential occupiers with **Guy's Hospital** and **The Shard** office development nearby.

#### PROPERTY

Forming part of a terraced building comprising a **Double Ground Floor Restaurant** with internal access to a **Basement Dining Room, Kitchen and Ancillary Areas**.

#### **Ground Floor Double Restaurant**

| Gross Frontage           | 38'11"           |
|--------------------------|------------------|
| Internal Width           | 28'7"            |
| Restaurant Depth         | 30'10"           |
| Built Depth              | 44'0"            |
| Store Area               | Approx 85 sq ft  |
| 2 WCs                    |                  |
| Basement                 |                  |
| Private Dining Room Area | Approx 105 sq ft |
| Kitchen Area             | Approx 355 sq ft |
| Ancillary Area           | Approx 310 sq ft |
|                          |                  |