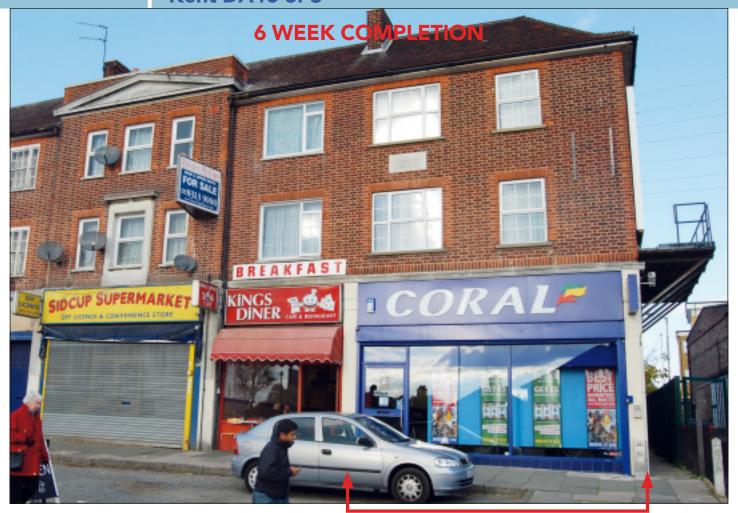

## **PROPERTY**

An end terraced property comprising a **Ground Floor Betting Shop** with separate rear access via a communal staircase and balcony to a **Self-Contained Maisonette** on the two upper floors.

In addition, there is a small yard to the rear of the property and an **Advertising Hoarding** on the flank wall.

## **TENANCIES & ACCOMMODATION**

| Property                              | Accommodation                                                                       | Lessee & Trade                                         | Term                                | Ann. Excl. Rental | Remarks                                                                                                                                                                     |
|---------------------------------------|-------------------------------------------------------------------------------------|--------------------------------------------------------|-------------------------------------|-------------------|-----------------------------------------------------------------------------------------------------------------------------------------------------------------------------|
| Ground Floor<br>Shop                  | Gross Frontage 20'2"<br>Internal Width 18'1"<br>Shop and Built Depth 67'0"<br>2 WCs | Coral Racing Ltd<br>(having approx.<br>1,600 branches) | 15 years from<br>11th November 2004 | £10,000           | FRI Rent Reviews 2009 (Outstanding – Landlord quoted £12,750 p.a.) and 2014. Tenant's Break 2014 The lessees carried out a major re-fit in 2009 including a rear extension. |
| First & Second<br>Floor<br>Maisonette | 4 Rooms, Kitchen, Bathroom/WC                                                       | VACANT                                                 |                                     |                   |                                                                                                                                                                             |
| Advertising<br>Hoarding               |                                                                                     | Insite Poster<br>Investment                            | 99 years from<br>20th February 2007 | £1                |                                                                                                                                                                             |
|                                       |                                                                                     |                                                        | TOTAL                               | £10,001           |                                                                                                                                                                             |