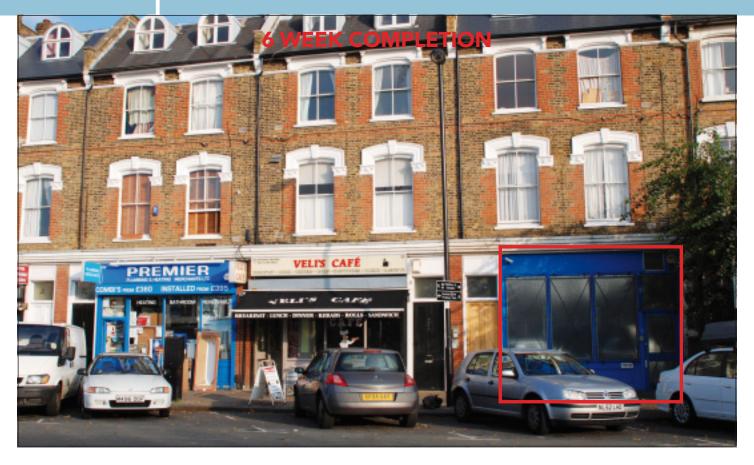

### 58 Drayton Park, Highbury, London N5 1ND

#### SITUATION

Located close to the junction with Martineau Road in this highly desirable residential area, directly opposite **Arsenal's Emirates Stadium**, within an established local parade close to **Tesco Express** and only 100 yards from Drayton Park Mainline Station.

#### PROPERTY

Forming part of a terraced parade comprising a **Ground** Floor Shop with trap-door access to a **Basement.** 

#### Ground Floor Shop

| Gross Frontage                 | 16'7"            |
|--------------------------------|------------------|
| Internal Width                 | 14'11"           |
| Narrowing at rear to           | 11'9"            |
| Shop Depth                     | 27'7"            |
| Built Depth                    | 31'1"            |
| WC                             |                  |
| Basement (Restricted Headroom) |                  |
| Storage Area                   | Approx 565 sq ft |