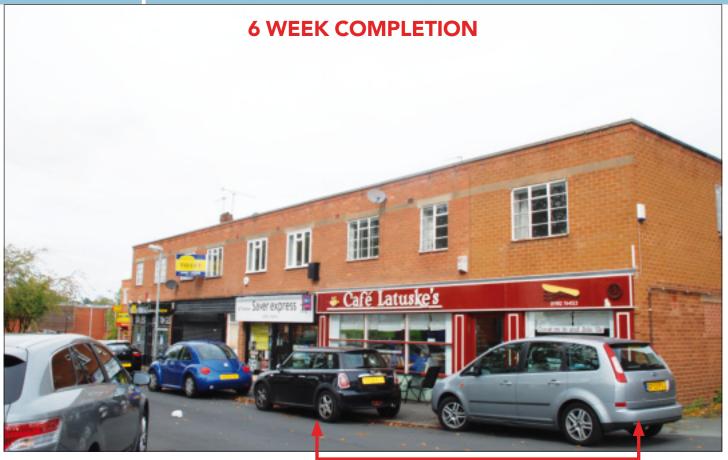

# SITUATION

Part of a local shopping centre facing a Village Green, serving this good class residential area of Finchfield which lies approximately 1 ½ miles west of Wolverhampton town centre. Nearby multiples include **Lidl, Co-op** and **Nationwide**.

#### PROPERTY

An end of terraced building comprising a **Ground Floor Double Shop** with a **Self-Contained Flat** above. There is a large front forecourt for parking together with further parking at the rear.

# FREEHOLD

| Property                       | Accommodation                                                                                | Lessee & Trade                             | Term                              | Ann. Excl. Rental           | Remarks |
|--------------------------------|----------------------------------------------------------------------------------------------|--------------------------------------------|-----------------------------------|-----------------------------|---------|
| Ground Floor<br>Double Shop    | Gross Frontage33'6'Shop Depth (left unit)36'8'Shop Depth (right unit)26'2'Built Depth43'8'WC | Latuskes Ltd (Café)<br>(with 2 Guarantors) | 6 years from<br>23rd October 2006 | £12,000                     | FRI     |
| First Floor Flat *             | 5 Rooms, Kitchen,<br>Bathroom/WC<br>(GIA Approx 1,200 sq ft)                                 | VA                                         | VACANT (See Note)                 |                             |         |
| *Not inspected by Barnett Ross |                                                                                              |                                            | TOTAL                             | £12,000<br>Plus Vacant Flat |         |