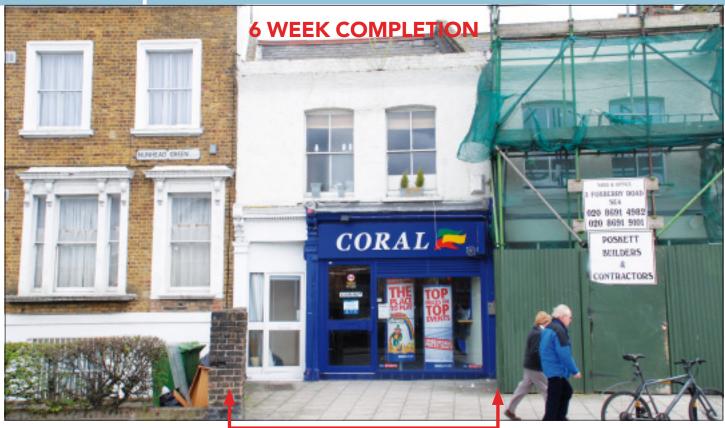

## **PROPERTY**

A mid terraced building comprising a **Ground Floor Shop** with separate front access to a **Self-Contained Flat** at first floor level. In addition, the property benefits from a small **Rear Yard.** 

### **TENANCIES & ACCOMMODATION**

| Property             | Accommodation                                                                                       | Lessee & Trade                                        | Term                             | Ann. Excl. Rental | Remarks                                                                                                                           |
|----------------------|-----------------------------------------------------------------------------------------------------|-------------------------------------------------------|----------------------------------|-------------------|-----------------------------------------------------------------------------------------------------------------------------------|
| Ground Floor<br>Shop | Gross Frontage 12'1" Internal Width 9'9" widening to 15'6" Shop Depth 52'8" Built Depth 58'6" 2 WCs | Coral Racing Ltd<br>(Having approx 1,600<br>branches) | 16 years from<br>1st March 2011  | £7,100            | FRI by way service charge<br>Rent Reviews 2016 (greater of<br>£8,083pa or OMV) and 2021<br>(to min of 2.5% pa compound<br>or OMV) |
| First Floor Flat     | Not Inspected                                                                                       | 2 Individuals                                         | 99 years from<br>25th March 1987 | £100              | FRI by way of service charge Valuable Reversion in approx 74 34 years                                                             |
| ·                    |                                                                                                     |                                                       | TOTAL                            | £7.200            |                                                                                                                                   |