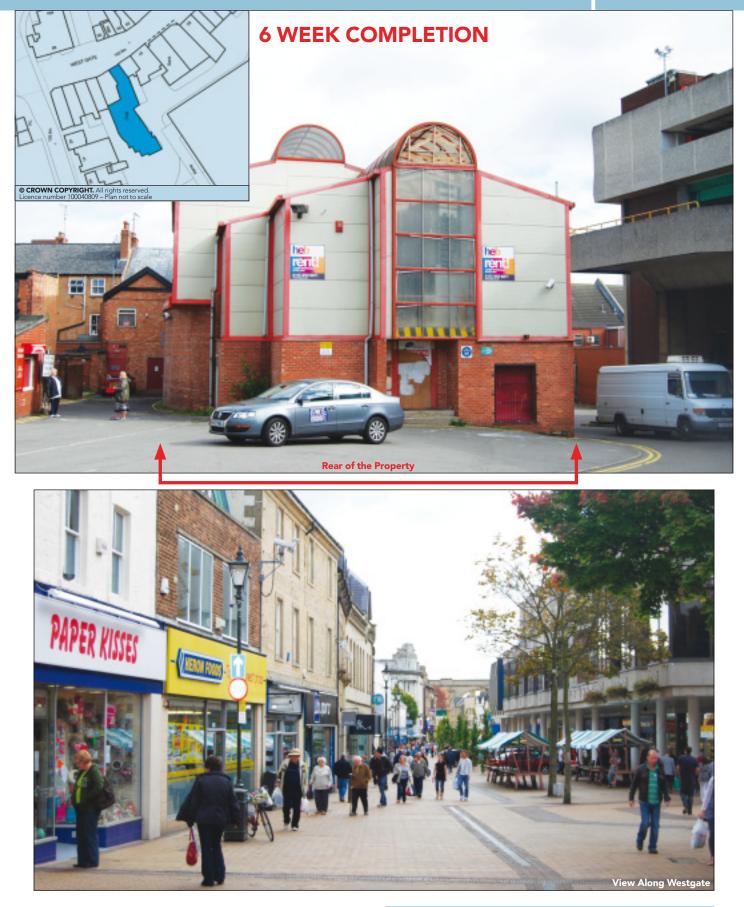

#### PROPERTY

Comrpising a **Large Commercial Unit** which widens at the back and has a large rear frontage to St John's Street which is served by public town centre car parking.

VAT is payable in respect of this Lot

#### ACCOMMODATION Ground Floor

| Total GIA                | Approx | 10,950 sq ft |
|--------------------------|--------|--------------|
|                          | _ · ·  | <u> </u>     |
| GIA                      | Approx | 400 sq ft*   |
| Second Floor Ancillary   |        | ·            |
| GIA                      | Approx | 5,100 sq ft* |
| First Floor Ancillary    |        |              |
| GIA                      | Approx | 350 sq ft    |
| Lower Ground Floor       |        |              |
| GIA                      | Approx | 1,000 sq ft  |
| Mezzanine Floor          |        |              |
| Ground Floor GIA         | Approx | 4,100 sq ft  |
| Built Depth              | 155'0" |              |
| Net Frontage             | 18'2"  |              |
| Frontage to St John's St | 36'0"  |              |
| Frontage to Westgate     | 17'0"  |              |
|                          |        |              |