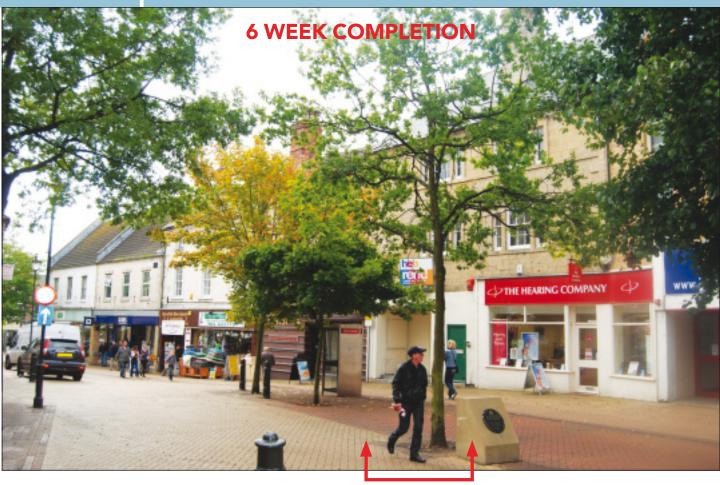

#### SITUATION

Located in the town's principal pedestrianised retail thoroughfare only 50 yards from the entrance to the **Four Seasons Centre** and amongst such multiple retailers as **RBS**, **Specsavers, Bon Marche, Santander** and many others. Mansfield is located approximately 10 miles north of Nottingham benefitting from good road links via the A60 and

#### PROPERTY

Comrpising a **Large Commercial Unit** which widens at the back and has a large rear frontage to St John's Street which is served by public town centre car parking.

VAT is payable in respect of this Lot