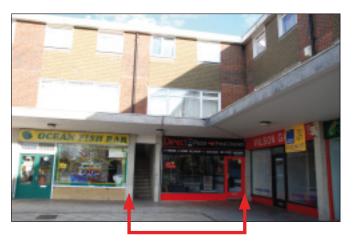

## **PROPERTY**

Forming part of an L-Shaped parade comprising a **Ground Floor Takeaway with A5 use and internal seating** plus separate rear access via a front communal staircase to a **Self-Contained Maisonette** above. There is a rear service road for unloading.

## **TENANCIES & ACCOMMODATION**

| Property                           | Accommodation                                                                                     |                                                         | Lessee & Trade                              | Term                                | Ann. Excl. Rental | Remarks                                                                                       |
|------------------------------------|---------------------------------------------------------------------------------------------------|---------------------------------------------------------|---------------------------------------------|-------------------------------------|-------------------|-----------------------------------------------------------------------------------------------|
| Ground Floor<br>Takeaway           | Gross Frontage<br>Internal Width<br>Shop Depth<br>Restaurant/Kitchen Area<br>Store Area<br>2 WC's | 15'0"<br>55'4" max<br>29'6"<br>1,085 sq ft<br>300 sq ft | A Houari<br>(Pizza Restaurant/<br>Takeaway) | 21 years from<br>16th July 2010     | 114,000           | Effectively FRI Rent Reviews 2013 and 3 yearly Tenants Break 2020 £4,112.50 Rent Deposit held |
| First & Second Floor<br>Maisonette | Not Inspected                                                                                     |                                                         | Individual                                  | 125 years from 2nd<br>November 2007 | £100              | FRI<br>Rent doubles every<br>33 years                                                         |
|                                    |                                                                                                   |                                                         |                                             | TOTAL                               | f14.100           |                                                                                               |