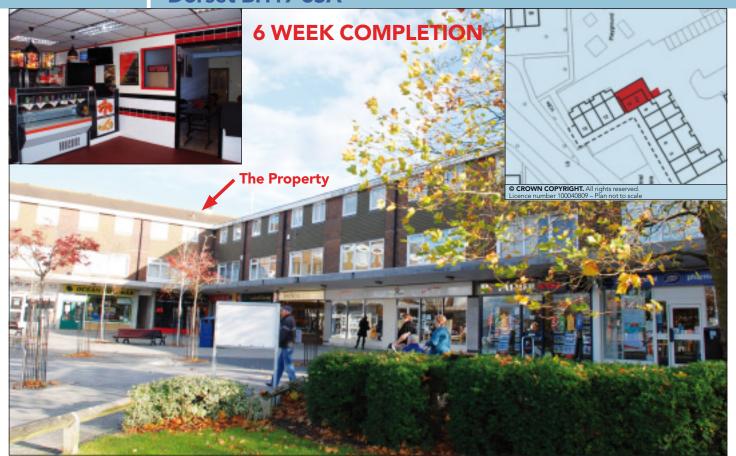

## **SITUATION**

Occupying a corner position in this neighbourhood shopping centre amongst multiples including **Somerfield, Boots** and **Mann Countrywide,** along with a variety of local occupiers, all benefitting from a large customer car park.

Poole lies approximately 3 miles west of Bournemouth and benefits from good road access via the A35 and A338.

## **PROPERTY**

Forming part of an L-Shaped parade comprising a **Ground Floor Takeaway with A5 use and internal seating** plus separate rear access via a front communal staircase to a **Self-Contained Maisonette** above. There is a rear service road for unloading.