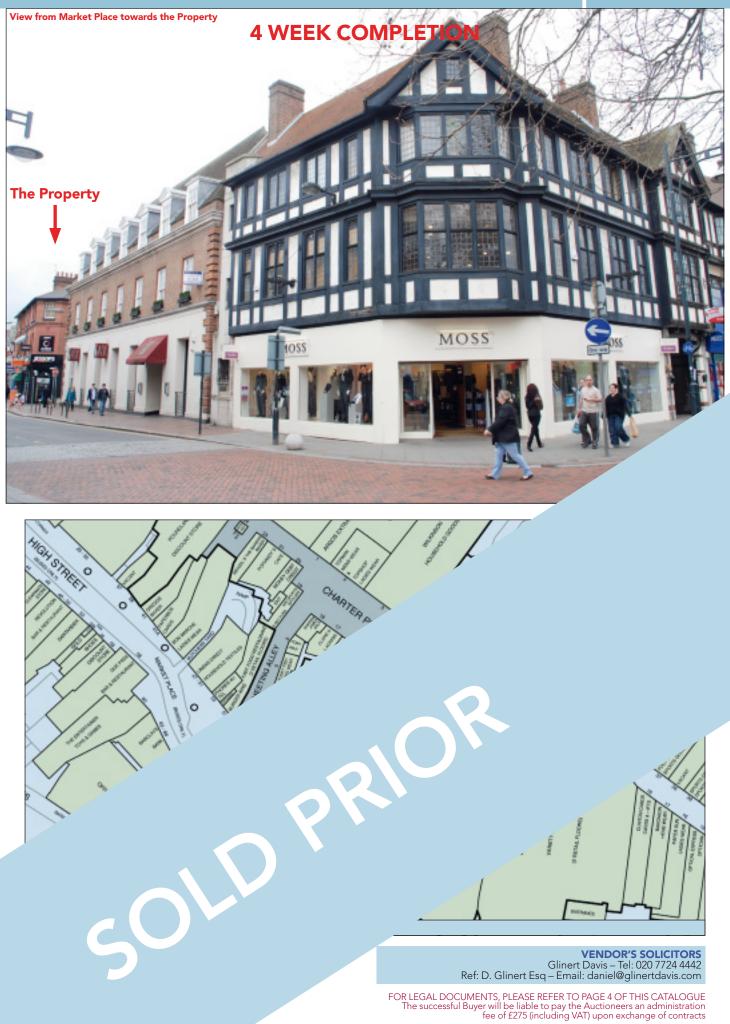

#### SITUATION

Located at the corner of Market Street and Wellstones, opposite **The Co-Operative Bank** and just yards from the junction with High Street and Market Place which fronts the **Harlequin Centre**. Nearby multiples include **Ask, Nat West**. **Coral, Papa Johns, Travelodge** and many others. Watford is a busy commercial centre located between Bushey and Rickmansworth, enjoying easy access from the M1(J5) and the M25 (J19) some 20 miles northwest of Ce-London.