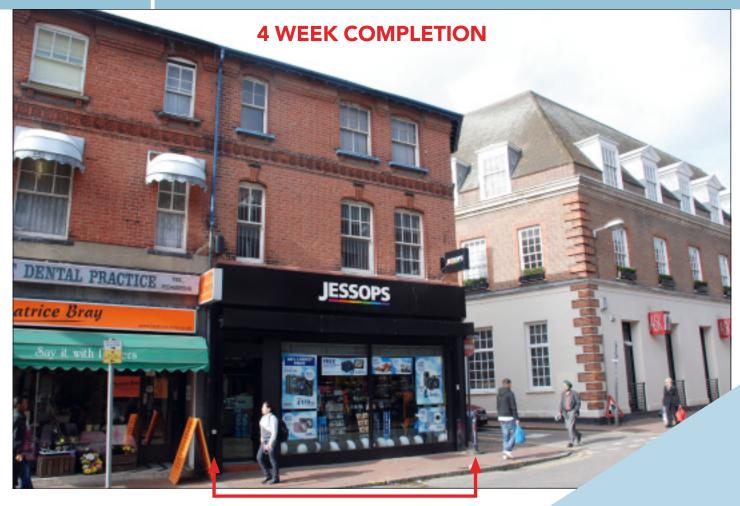

#### SITUATION

Located at the corner of Market Street and Wellstones, opposite **The Co-Operative Bank** and just yards from the junction with High Street and Market Place which fronts the **Harlequin Centre**. Nearby multiples include **Ask, Nat West**. **Coral, Papa Johns, Travelodge** and many others. Watford is a busy commercial centre located between Bushey and Rickmansworth, enjoying easy access from the M1(J5) and the M25 (J19) some 20 miles northwest of Ce-London.

#### PROPERTY

A corner building cor Basement Stora-Accommoda-

#### **Ground Floor Shop**

Gross Frontage Internal Width Shop Depth Built Depth Sales Area Store Are **Base** 

nic، ۵۰ years، ۳۰ exclusive.

4% p.a.

Intly carried out a major shop nop front.

rst and Second Floors are offered with session.