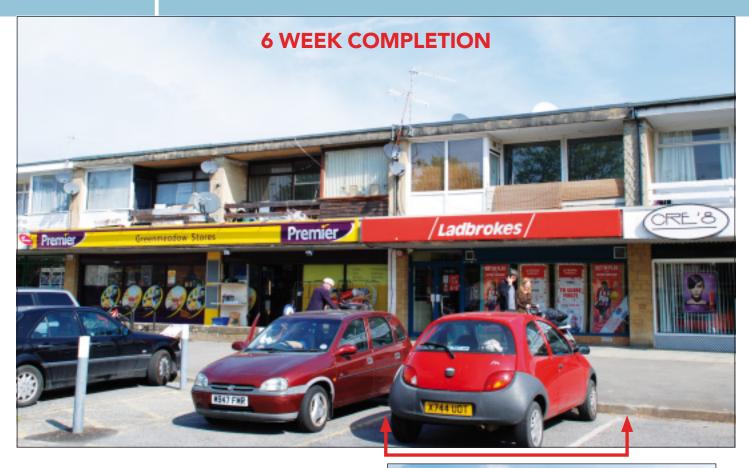

### **SITUATION**

Located close to the junction with Trent Road within this established neighbourhood shopping parade, adjacent to a Premier Convenience Store and approximately 3 miles north of the town centre.

## **PROPERTY**

A terraced property comprising a **Ground Floor Shop** with separate front access to a rear communal balcony leading to a Self-Contained Flat on the First Floor. In addition, the property benefits from use of a front shoppers' car park and a rear service road.