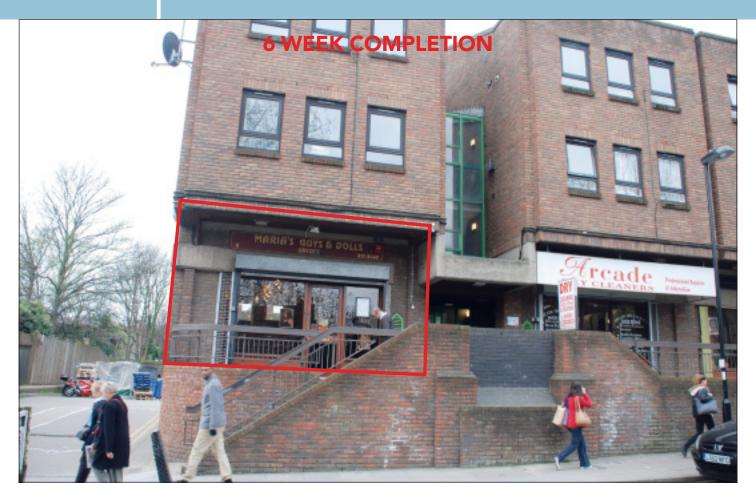

## **SITUATION**

Located close to the junction with Upper Street and High Street in an established local parade within the heart of Islington and only a few hundred yards from Angel Underground Station (Northern Line).

# **PROPERTY**

Forming part of a modern terraced parade comprising a **Ground Floor Shop** with internal access to an integral **Garage** with an up and over door at Lower Ground Floor level leading onto a rear service road.

### **Ground Floor Shop**

Gross Frontage 16'8"
Net Frontage 14'3"
widening at rear to 19'11"
Shop & Built Depth 39'4"

**Lower Ground** 

WC

Integral Garage Area Approx 165 sq ft

**VAT** is **NOT** payable in respect of this Lot

#### **TENANCY**

The property is let on an internal repairing and insuring lease to D Clarke & M Clarke trading as Maria's Guys & Dolls Hair Salon for a term of 12 years from 25 December 2000 at a current rent of £19,000 per annum exclusive.