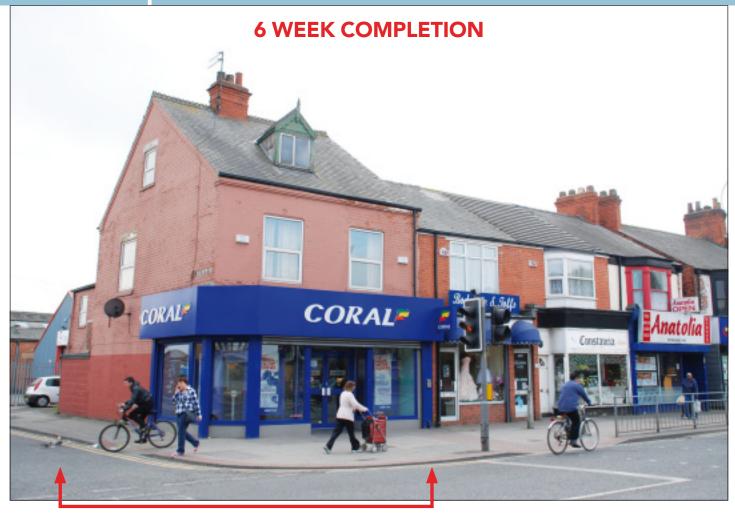

#### SITUATION

On this busy main road close to the junction with Gillett Street close to a **Wilkinson, Motor World** and **Asda Supermarket** serving the surrounding mixed commercial and residential area.

#### PROPERTY

A corner property comprising a **Ground Floor Betting Shop** with separate rear access to a **Self-Contained Maisonette** on the first and second floors. In addition, the property benefits from 1 parking space at the rear.

#### FREEHOLD

| Property                              | Accommodation                                                                                | Lessee & Trade                                            | Term                                                                      | Ann. Excl. Rental           | Remarks                           |
|---------------------------------------|----------------------------------------------------------------------------------------------|-----------------------------------------------------------|---------------------------------------------------------------------------|-----------------------------|-----------------------------------|
| Ground<br>Floor Shop                  | Gross Frontage 22'3"<br>Internal Width 19'8"<br>Shop Depth 44'7"<br>Built Depth 59'11"<br>WC | Coral Racing Limited<br>(Having approx 1,600<br>branches) | 15 years from<br>5th April 2011<br>( <b>Renewal of previous</b><br>lease) | £15,500                     | FRI<br>Rent Reviews 2016 and 2021 |
| First & Second<br>Floor<br>Maisonette | 3 Rooms, Kitchen/Diner,<br>Bathroom/WC                                                       | VACANT                                                    |                                                                           |                             |                                   |
|                                       |                                                                                              |                                                           | TOTAL                                                                     | £15,500 plus<br>Vacant Flat |                                   |