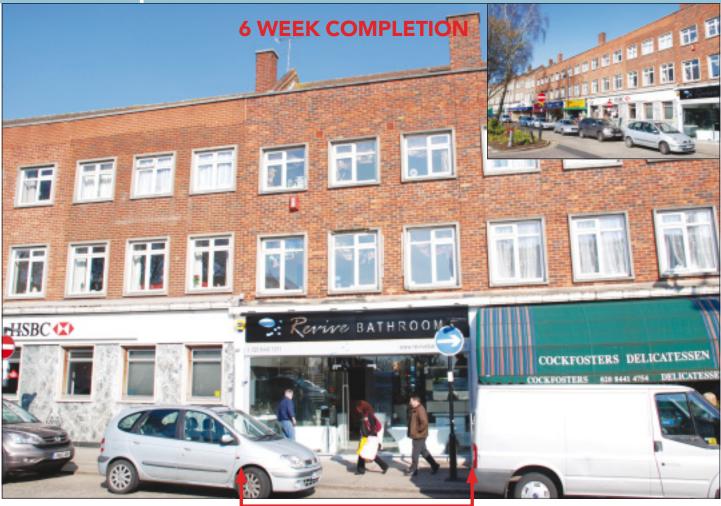

### 18 Station Parade, Cockfosters Road, Cockfosters, Hertfordshire EN4 0DW

#### SITUATION

In this popular shopping centre serving the affluent surrounding residential area which includes such multiples as **HSBC, Prezzo, Ladbrokes** and **Lloyds TSB** and being within ¼ mile of Cockfosters Underground Station (Piccadilly Line)

#### PROPERTY

**FREEHOLD** 

A terraced property comprising a **Large Ground Floor Shop** with large extension plus separate rear access to **2 Self-Contained Flats** above. In addition, the property benefits from use of a rear service road.

### **TENANCIES & ACCOMMODATION**

| Property                                 | Accommodation                                                                 | Lessee & Trade                                                  | Term                               | Ann. Excl. Rental | Remarks                                                 |
|------------------------------------------|-------------------------------------------------------------------------------|-----------------------------------------------------------------|------------------------------------|-------------------|---------------------------------------------------------|
| Ground Floor<br>Shop                     | Gross Frontage 24'2<br>Internal Width 23'7<br>Shop and Built Depth 83'4<br>WC | Revive Bathrooms Ltd<br>(with guarantor)<br>(Bathroom Showroom) | 10 years from<br>15th October 2010 | £41,000           | FRI<br>Rent Review 2015<br>£20,500 Rent Deposit<br>held |
| No.18a<br>(First & Second<br>Floor Flat) | 4 Rooms, Kitchen, Bathroom/WC                                                 | Individuals                                                     | 1 year from<br>22nd October 2010   | £16,200           | AST                                                     |
| No.18b<br>(First Floor Flat)             | 4 Rooms, Kitchen, Bathroom/WC                                                 | Individuals                                                     | 1 year from<br>12th September 2010 | £15,600           | AST                                                     |
|                                          | •                                                                             | ·                                                               | TOTAL                              | £72,800           |                                                         |