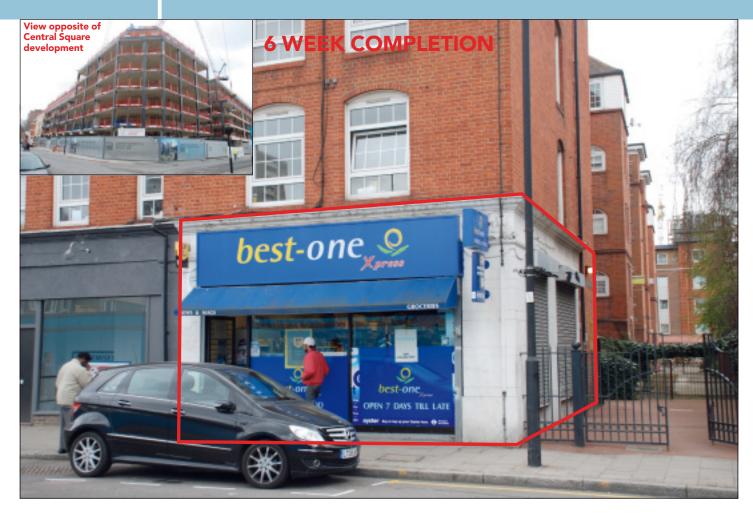

#### SITUATION

Located close to the junction with Lever Street on this link road between City Road and Old Street within this mixed commercial and residential area and **directly opposite the substantial Central Square residential development currently under construction**.

#### PROPERTY

Forming part of an end of terraced building comprising a **Ground Floor Shop and Basement**.