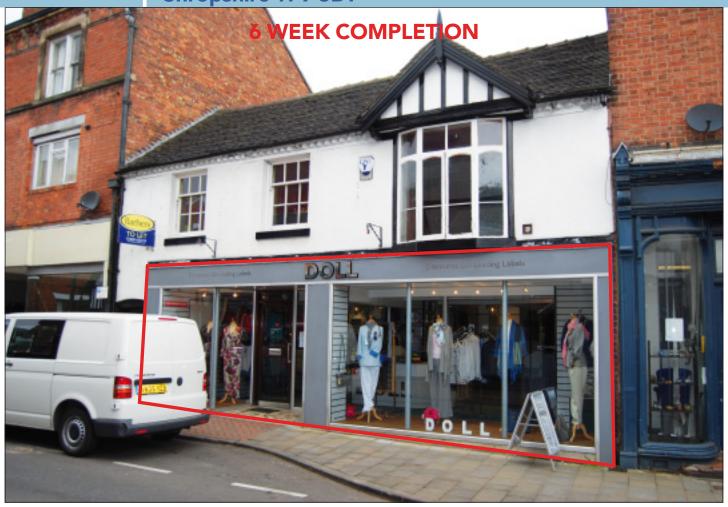

#### **PROPERTY**

Forming part of an attractive property comprising a **Ground Floor Shop.** 

# **Ground Floor Shop**

Gross Frontage 28'7"
Internal Width 27'9"
Built Depth 50'2" (max)

WC

VAT is NOT payable in respect of this Lot

# **TENANCY**

The property is let on a full repairing (as good a state as at commencement of lease) and insuring lease to **Doll Cheshire**Ltd (with personal guarantor) (Ladieswear having 3 branches) for a term of 6 years from 26th April 2010 at a current rent of £7,250 per annum exclusive.