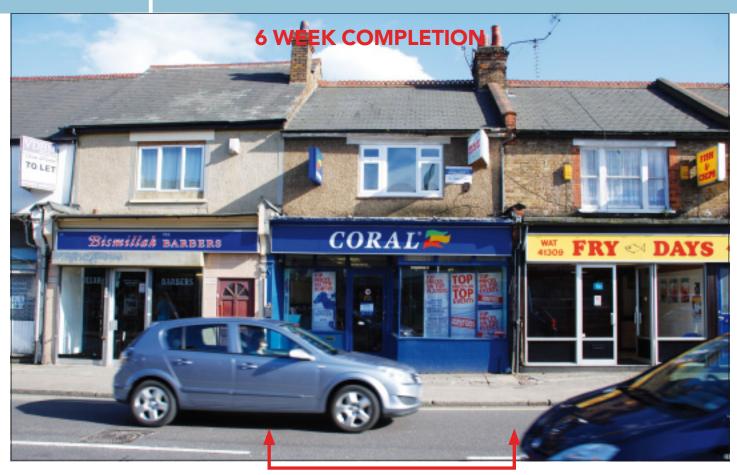

### **PROPERTY**

A terraced property comprising a **Ground Floor Shop** with separate rear access to a **Self-Contained Flat** on the First Floor. In addition, there is vehicular access to a **Rear Yard** for off-street parking for up to 6 cars.

## **TENANCIES & ACCOMMODATION**

| Property                         | Accommodation                                                                                                   | Lessee & Trade                                         | Term                               | Ann. Excl. Rental | Remarks                                                                                                                                     |
|----------------------------------|-----------------------------------------------------------------------------------------------------------------|--------------------------------------------------------|------------------------------------|-------------------|---------------------------------------------------------------------------------------------------------------------------------------------|
| Ground Floor<br>Shop & Rear Yard | Gross Frontage 17'10" Internal Width 16'8" Shop Depth 27'11" Built Depth 48'0" 2 WCs Plus Rear Yard for parking | Coral Racing Ltd<br>(Having approx.<br>1,600 branches) | 16 years from<br>1st March 2011    | £9,750            | FRI by way of service charge<br>Rent Reviews 2016 (greater<br>of £11,168 pa or OMV) and<br>2021 (to minimum of 2.5%<br>pa compound or OMV). |
| First Floor Flat                 | 2 Rooms, Kitchen, Bathroom/WC                                                                                   | Essien Properties Ltd                                  | 125 years from<br>1st January 2010 | £200              | FRI by way of service charge<br>Rent rises every 25 years                                                                                   |
|                                  |                                                                                                                 |                                                        | TOTAL                              | f9 950            |                                                                                                                                             |